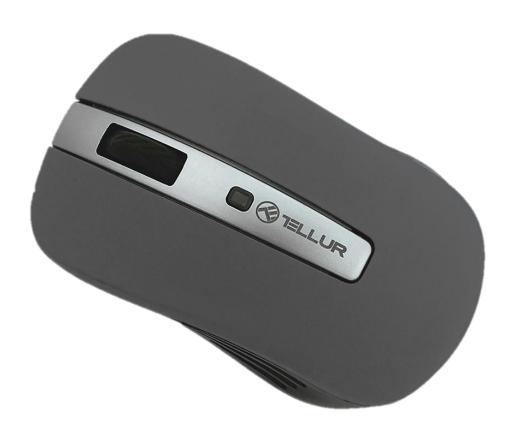

Wireless Mouse, LED, Dark Grey TLL491081

## Wireless Mouse, LED

Easy browse

Comfortable use. Intuitive control. Instant installation.

## Characteristics:

- ⊗ Classic wireless mouse with illuminated logo
- ⊗ Intuitive user experience with plug & play installation
- ⊗ Nano receiver can be kept in the USB port to avoid any inconvenience.
- Adjustable DPI resolution

Enjoy full control over your digital journey with a classic, lightweight wireless mouse.

Installed in an instant, the mouse needs no special software - just plug & play.

The mouse offers complete during prolonged use and has a **nano** receiver that can be easily left in the USB port, so you can make sure you won't lose it.