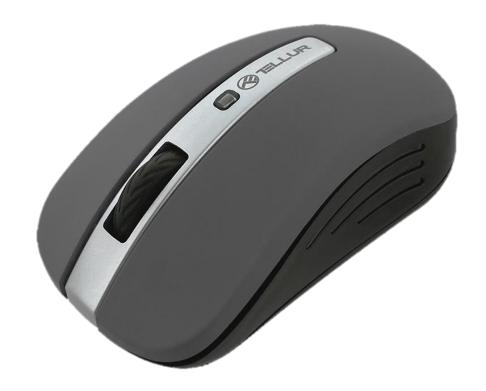

Wireless Mouse, LED, Dark Grey TLL491081

## Wireless Mouse, LED

Easy browse

Comfortable use. Intuitive control. Instant installation.

## Characteristics:

- ⊗ Classic wireless mouse with illuminated logo
- ⊗ Intuitive user experience with plug & play installation
- ⊗ Nano receiver can be kept in the USB port to avoid any inconvenience.
- Adjustable DPI resolution

Enjoy full control over your digital journey with a classic, lightweight wireless mouse.

Installed in an instant, the mouse needs no special software - just plug & play.

The mouse offers complete during prolonged use and has a **nano** receiver that can be easily left in the USB port, so you can make sure you won't lose it.